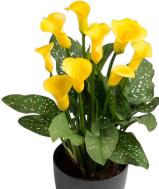

BUFFALO

COPACABANA

GOLD CROWN

GOLD LABEL

HANOI

KUNMING

MONTE CARLO

SUNCLUB

## Pot Calla I 2023-2024

| Status | Variety          | Flower<br>Color | Cut ∕<br>Pot | Foliage<br>Speckles | PGR<br>Use | <p10< td=""><td>P10-12</td><td>P12-16</td><td>&gt;P17</td><td>Production<br/>Time</td><td>Growth</td></p10<> | P10-12 | P12-16 | >P17 | Production<br>Time | Growth          |
|--------|------------------|-----------------|--------------|---------------------|------------|--------------------------------------------------------------------------------------------------------------|--------|--------|------|--------------------|-----------------|
|        | Airbrush         | Bicolor         | Both         | A few               | High       |                                                                                                              |        | х      | ×    | Normal             | Medium-Vigorous |
|        | Alice Springs    | Yellow          | Both         | None                | High       |                                                                                                              |        | х      | x    | Normal             | Vigorous        |
|        | Arabian Night    | Black           | Pot          | A few               | Medium     |                                                                                                              | х      | х      | ×    | Normal             | Medium-Vigorous |
|        | Beijing          | Red             | Both         | Many                | Medium     |                                                                                                              | х      | х      | ×    | Normal             | Medium          |
|        | Best Mac         | Pink            | Pot          | Many                | Medium     | х                                                                                                            | x      | х      |      | Normal             | Medium          |
|        | Bloody Mary      | Red             | Both         | Many                | Medium     |                                                                                                              | х      | х      | ×    | Normal             | Medium          |
|        | Buffalo          | Yellow          | Pot          | Many                | Medium     |                                                                                                              | х      | х      | ×    | Normal             | Medium          |
|        | Callafornia® Red | Red             | Pot          | None                | Low        | х                                                                                                            | х      | х      |      | Normal             | Compact         |
|        | Capitola         | Red             | Pot          | None                | Low        | х                                                                                                            | х      | х      |      | Normal             | Compact         |
|        | Copacabana       | Yellow          | Both         | A few               | High       |                                                                                                              |        | х      | ×    | Normal             | Medium-Vigorous |
|        | Crystal Blush    | White           | Both         | None                | High       | х                                                                                                            | x      | х      | ×    | Fast               | Medium-Vigorous |
|        | Crystal Clear    | White           | Both         | None                | High       |                                                                                                              | х      | х      | x    | Fast               | Medium-Vigorous |
|        | Dreamland        | Pink            | Both         | A few               | High       |                                                                                                              | x      | х      | ×    | Slow               | Vigorous        |
|        | Dubai Nights     | Bicolor         | Both         | Many                | High       |                                                                                                              | х      | х      | x    | Normal             | Vigorous        |
|        | Durban           | Purple          | Both         | A few               | High       |                                                                                                              | x      | х      | x    | Normal             | Vigorous        |
|        | Fantasia         | Pink            | Both         | A few               | High       |                                                                                                              |        | х      | х    | Normal             | Vigorous        |
|        | Garnet Glow      | Pink            | Both         | None                | Medium     | х                                                                                                            | x      | х      | ×    | Fast               | Medium-Compact  |
|        | Gold Crown       | Yellow          | Both         | Many                | Medium     |                                                                                                              |        | х      | x    | Normal             | Medium-Vigorous |
|        | Gold Label       | Yellow          | Both         | A few               | Medium     | х                                                                                                            | х      | х      | ×    | Normal             | Medium          |
|        | Grape Velvet     | Purple          | Pot          | None                | Medium     |                                                                                                              | х      | x      | х    | Normal             | Medium          |
|        | Hanoi            | Yellow          | Pot          | Many                | Low        | х                                                                                                            | х      | х      | х    | Slow               | Compact         |
|        | Kunming          | Yellow          | Both         | Many                | High       |                                                                                                              |        | x      | х    | Normal             | Medium          |
|        | Lady Marmalade   | Orange          | Both         | Many                | High       |                                                                                                              | х      | х      | х    | Normal             | Medium-Vigorous |
|        |                  |                 |              |                     |            |                                                                                                              |        |        |      |                    |                 |