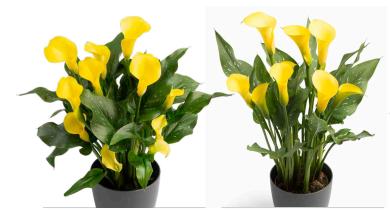

BUFFALO

COPACABANA

GOLD CROWN

GOLD LABEL

HANOI

KUNMING

MONTE CARLO

SUNCLUB

## Pot Calla I 2023-2024

| Status | Variety          | Flower<br>Color | Cut ∕<br>Pot | Foliage<br>Speckles | PGR<br>Use | <p10< td=""><td>P10-12</td><td>P12-16</td><td>&gt;P17</td><td>Production<br/>Time</td><td>Growth</td></p10<> | P10-12 | P12-16 | >P17 | Production<br>Time | Growth          |
|--------|------------------|-----------------|--------------|---------------------|------------|--------------------------------------------------------------------------------------------------------------|--------|--------|------|--------------------|-----------------|
|        | Airbrush         | Bicolor         | Both         | A few               | High       |                                                                                                              |        | х      | ×    | Normal             | Medium-Vigorous |
|        | Alice Springs    | Yellow          | Both         | None                | High       |                                                                                                              |        | х      | x    | Normal             | Vigorous        |
|        | Arabian Night    | Black           | Pot          | A few               | Medium     |                                                                                                              | х      | х      | ×    | Normal             | Medium-Vigorous |
|        | Beijing          | Red             | Both         | Many                | Medium     |                                                                                                              | х      | х      | ×    | Normal             | Medium          |
|        | Best Mac         | Pink            | Pot          | Many                | Medium     | х                                                                                                            | x      | х      |      | Normal             | Medium          |
|        | Bloody Mary      | Red             | Both         | Many                | Medium     |                                                                                                              | х      | х      | ×    | Normal             | Medium          |
|        | Buffalo          | Yellow          | Pot          | Many                | Medium     |                                                                                                              | х      | х      | ×    | Normal             | Medium          |
|        | Callafornia® Red | Red             | Pot          | None                | Low        | х                                                                                                            | х      | х      |      | Normal             | Compact         |
|        | Capitola         | Red             | Pot          | None                | Low        | х                                                                                                            | х      | х      |      | Normal             | Compact         |
|        | Copacabana       | Yellow          | Both         | A few               | High       |                                                                                                              |        | х      | ×    | Normal             | Medium-Vigorous |
|        | Crystal Blush    | White           | Both         | None                | High       | х                                                                                                            | x      | х      | ×    | Fast               | Medium-Vigorous |
|        | Crystal Clear    | White           | Both         | None                | High       |                                                                                                              | х      | х      | x    | Fast               | Medium-Vigorous |
|        | Dreamland        | Pink            | Both         | A few               | High       |                                                                                                              | x      | х      | ×    | Slow               | Vigorous        |
|        | Dubai Nights     | Bicolor         | Both         | Many                | High       |                                                                                                              | х      | х      | x    | Normal             | Vigorous        |
|        | Durban           | Purple          | Both         | A few               | High       |                                                                                                              | x      | х      | x    | Normal             | Vigorous        |
|        | Fantasia         | Pink            | Both         | A few               | High       |                                                                                                              |        | х      | х    | Normal             | Vigorous        |
|        | Garnet Glow      | Pink            | Both         | None                | Medium     | х                                                                                                            | x      | х      | ×    | Fast               | Medium-Compact  |
|        | Gold Crown       | Yellow          | Both         | Many                | Medium     |                                                                                                              |        | х      | x    | Normal             | Medium-Vigorous |
|        | Gold Label       | Yellow          | Both         | A few               | Medium     | х                                                                                                            | х      | х      | ×    | Normal             | Medium          |
|        | Grape Velvet     | Purple          | Pot          | None                | Medium     |                                                                                                              | х      | x      | х    | Normal             | Medium          |
|        | Hanoi            | Yellow          | Pot          | Many                | Low        | х                                                                                                            | х      | х      | х    | Slow               | Compact         |
|        | Kunming          | Yellow          | Both         | Many                | High       |                                                                                                              |        | x      | х    | Normal             | Medium          |
|        | Lady Marmalade   | Orange          | Both         | Many                | High       |                                                                                                              | х      | х      | х    | Normal             | Medium-Vigorous |
|        |                  |                 |              |                     |            |                                                                                                              |        |        |      |                    |                 |