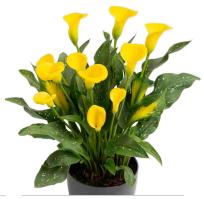

BUFFALO

COPACABANA

GOLD CROWN

GOLD LABEL

HANOI

KUNMING

MONTE CARLO

SUNCLUB

## Pot Calla I 2023-2024

| Status | Variety          | Flower<br>Color | Cut ∕<br>Pot | Foliage<br>Speckles | PGR<br>Use | <p10< td=""><td>P10-12</td><td>P12-16</td><td>&gt;P17</td><td>Production<br/>Time</td><td>Growth</td></p10<> | P10-12 | P12-16 | >P17 | Production<br>Time | Growth          |
|--------|------------------|-----------------|--------------|---------------------|------------|--------------------------------------------------------------------------------------------------------------|--------|--------|------|--------------------|-----------------|
|        | Airbrush         | Bicolor         | Both         | A few               | High       |                                                                                                              |        | х      | ×    | Normal             | Medium-Vigorous |
|        | Alice Springs    | Yellow          | Both         | None                | High       |                                                                                                              |        | х      | x    | Normal             | Vigorous        |
|        | Arabian Night    | Black           | Pot          | A few               | Medium     |                                                                                                              | х      | х      | ×    | Normal             | Medium-Vigorous |
|        | Beijing          | Red             | Both         | Many                | Medium     |                                                                                                              | х      | х      | ×    | Normal             | Medium          |
|        | Best Mac         | Pink            | Pot          | Many                | Medium     | х                                                                                                            | x      | х      |      | Normal             | Medium          |
|        | Bloody Mary      | Red             | Both         | Many                | Medium     |                                                                                                              | х      | х      | ×    | Normal             | Medium          |
|        | Buffalo          | Yellow          | Pot          | Many                | Medium     |                                                                                                              | х      | х      | ×    | Normal             | Medium          |
|        | Callafornia® Red | Red             | Pot          | None                | Low        | х                                                                                                            | х      | х      |      | Normal             | Compact         |
|        | Capitola         | Red             | Pot          | None                | Low        | х                                                                                                            | х      | х      |      | Normal             | Compact         |
|        | Copacabana       | Yellow          | Both         | A few               | High       |                                                                                                              |        | х      | ×    | Normal             | Medium-Vigorous |
|        | Crystal Blush    | White           | Both         | None                | High       | х                                                                                                            | x      | х      | ×    | Fast               | Medium-Vigorous |
|        | Crystal Clear    | White           | Both         | None                | High       |                                                                                                              | х      | х      | x    | Fast               | Medium-Vigorous |
|        | Dreamland        | Pink            | Both         | A few               | High       |                                                                                                              | x      | х      | ×    | Slow               | Vigorous        |
|        | Dubai Nights     | Bicolor         | Both         | Many                | High       |                                                                                                              | х      | х      | x    | Normal             | Vigorous        |
|        | Durban           | Purple          | Both         | A few               | High       |                                                                                                              | x      | х      | x    | Normal             | Vigorous        |
|        | Fantasia         | Pink            | Both         | A few               | High       |                                                                                                              |        | х      | х    | Normal             | Vigorous        |
|        | Garnet Glow      | Pink            | Both         | None                | Medium     | х                                                                                                            | x      | х      | ×    | Fast               | Medium-Compact  |
|        | Gold Crown       | Yellow          | Both         | Many                | Medium     |                                                                                                              |        | х      | x    | Normal             | Medium-Vigorous |
|        | Gold Label       | Yellow          | Both         | A few               | Medium     | х                                                                                                            | х      | х      | ×    | Normal             | Medium          |
|        | Grape Velvet     | Purple          | Pot          | None                | Medium     |                                                                                                              | х      | x      | х    | Normal             | Medium          |
|        | Hanoi            | Yellow          | Pot          | Many                | Low        | х                                                                                                            | х      | х      | х    | Slow               | Compact         |
|        | Kunming          | Yellow          | Both         | Many                | High       |                                                                                                              |        | x      | х    | Normal             | Medium          |
|        | Lady Marmalade   | Orange          | Both         | Many                | High       |                                                                                                              | х      | х      | х    | Normal             | Medium-Vigorous |
|        |                  |                 |              |                     |            |                                                                                                              |        |        |      |                    |                 |